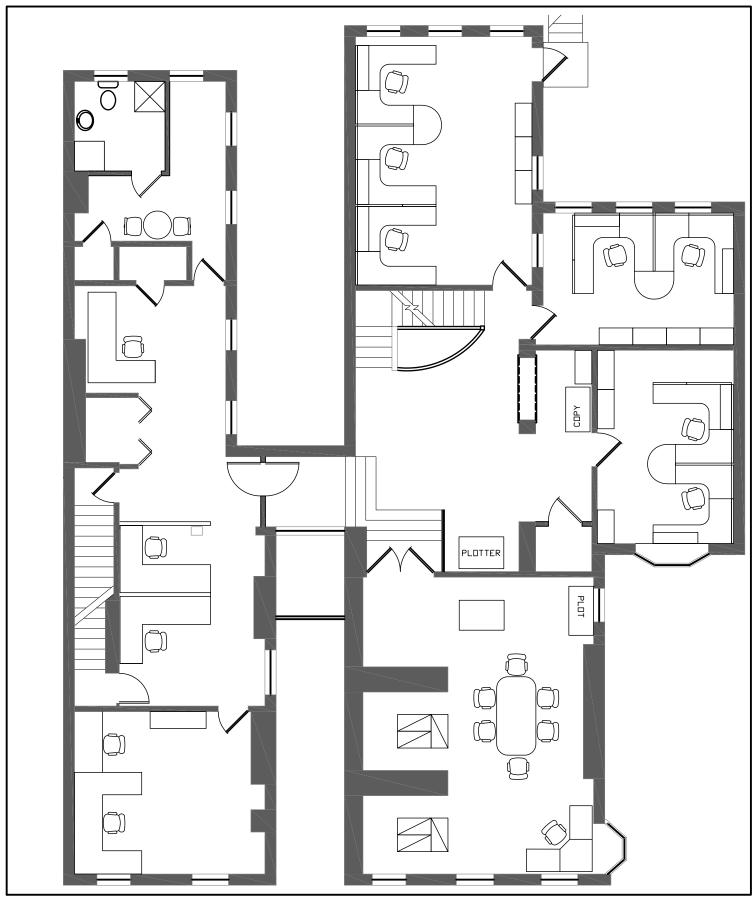

Styer & Associates, Incorporated
Architectural Planners
Interiors
Renovations
Design Build

412 DeKalb Street Norristown, Pennsylvania 19401 610.275.6000 . fax 610.275.9650 www.styerassociates.com

| PROJECT:<br>412-414 DeKalb ( | ôt.       | PROJECT NO: | DRAWING NO: |
|------------------------------|-----------|-------------|-------------|
| DRAWING NAME:                |           |             |             |
| Second Floor                 | SK-21     |             |             |
| DATE:                        | ISSUE NO: | SCALE:      |             |
| Ø5/11/17                     | 1         | N.T.S.      |             |