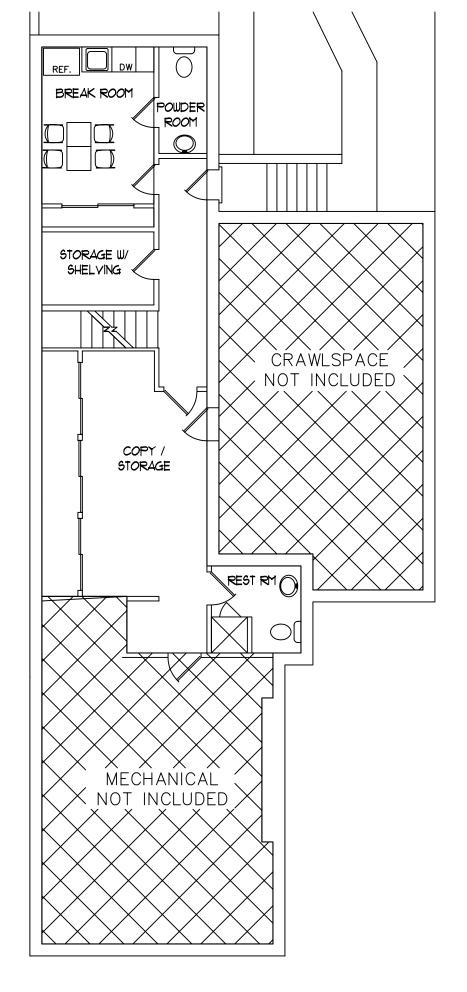

|
| DATE:            | 166UE NO: | SCALE: |                |             |
| <i>0</i> 5/11/17 | 1         | N.T.9  | <del>)</del> . |             |





Styer & Associates, Incorporated
Architectural Planners
Interiors
Renovations
Design Build

412 DeKalb Street Norristown, Pennsylvania 19401 610.275.6000 . fax 610.275.9650 www.styerassociates.com

| PROJECT:<br>412-414 DeKalb ( | ôt.       | PROJECT NO: | DRAWING NO: |
|------------------------------|-----------|-------------|-------------|
| DRAWING NAME:                |           |             |             |
| Second Floor                 | SK-21     |             |             |
| DATE:                        | ISSUE NO: | SCALE:      |             |
| Ø5/11/17                     | 1         | N.T.S.      |             |



BASEMENT - 1/8" = 1'-0" 718 SQ FT