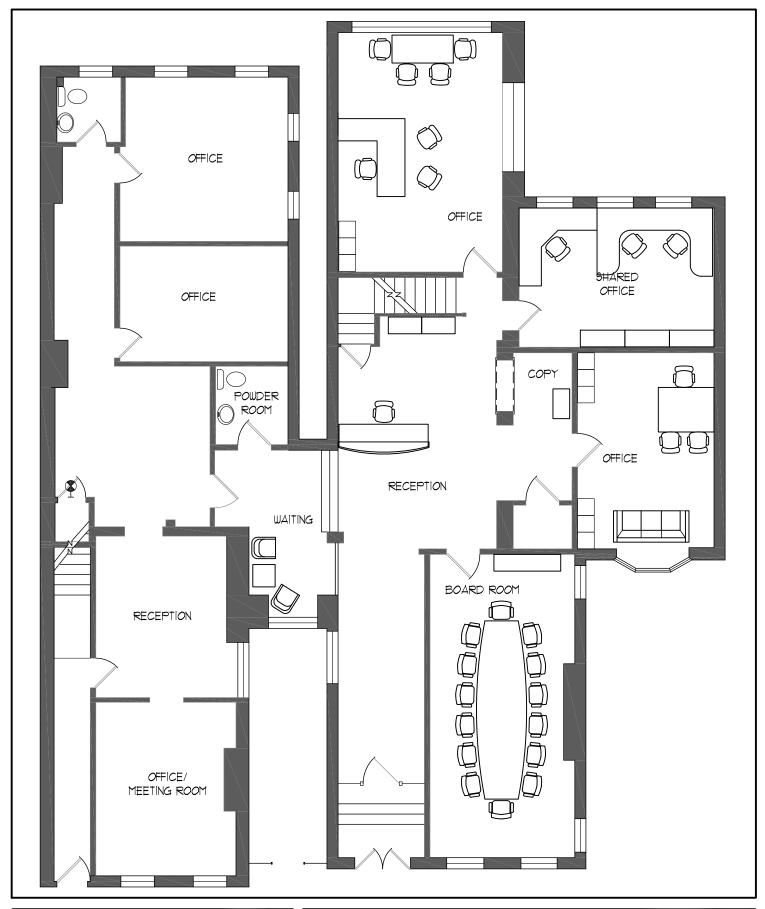

| PROJECT:         |           |        | PROJECT NO:    | DRAWING NO: |
|------------------|-----------|--------|----------------|-------------|
| 412-414 DeKalb ( | 3t.       |        | 9 <i>000</i>   |             |
| DRAWING NAME:    |           |        |                |             |
| First Floor      | SK-1      |        |                |             |
| DATE:            | 166UE NO: | SCALE: |                |             |
| <i>0</i> 5/11/17 | 1         | N.T.9  | <del>)</del> . |             |